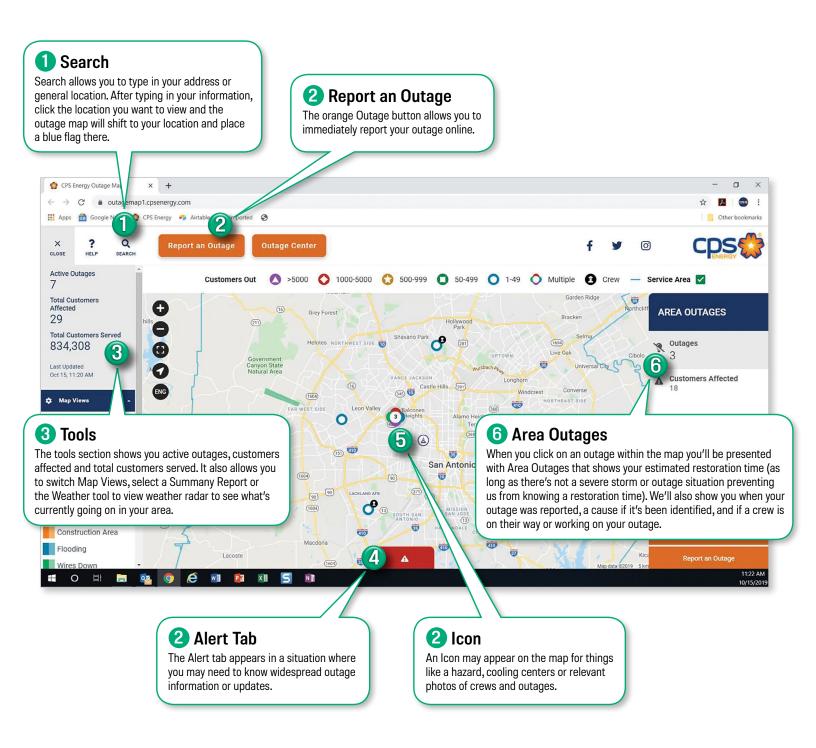

## How-To-Tips

For an intuitive **How-To-Video**, visit our Outage Center at **cpsenergy.com/outagecenter**